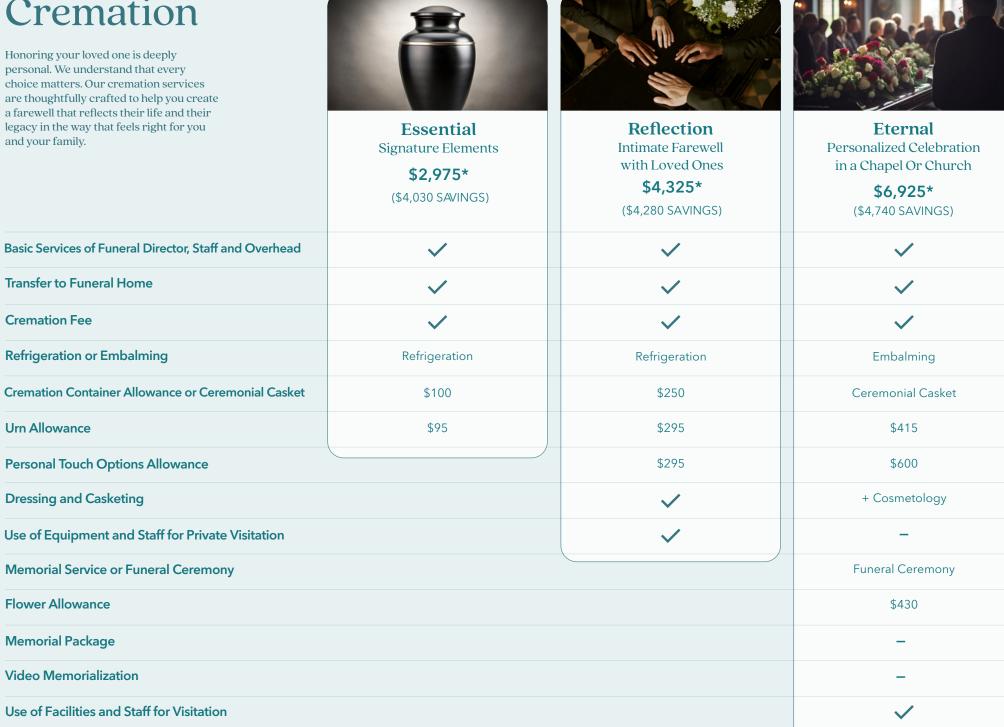

## Cremation



## **Burial**

Honoring your loved one is deeply personal. We understand that every choice matters. Our burial services are thoughtfully crafted to help you create a farewell that reflects their life and their legacy in the way that feels right for you and your family.



### Remembrance Signature Elements with a Personal Touch

\$8,525\*

(\$2,640 SAVINGS)



# **Legacy**Intimate Farewell

with Loved Ones

\$10,075\*

(\$2,805 SAVINGS)



#### **Eternal**

Personalized Celebration in a Chapel Or Church

\$10,350\*

(\$2,835 SAVINGS)

| Basic Services of | Funeral Director, | Staff and | Overhead |
|-------------------|-------------------|-----------|----------|
|                   |                   |           |          |

| <b>/</b> |  |
|----------|--|
|          |  |







### Tr